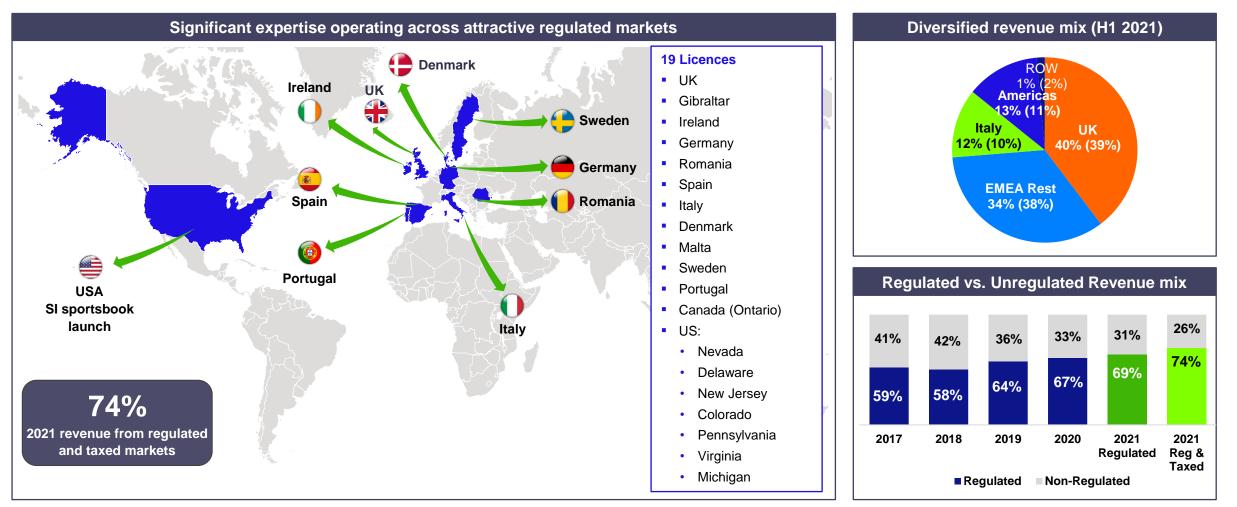

# **REGULATED MARKET FOOTPRINT**

# Well diversified geographic mix with a focus on regulated markets