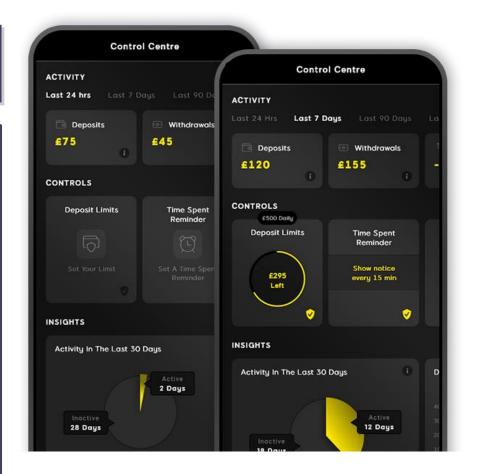

888 has developed two critical technologies that are central to our approach to safer gambling:

- Observer is 888's player monitoring system that uses sophisticated AIdriven algorithms to flag unusual or potentially concerning customer activity. This enables our highly trained safer gambling team to make the most appropriate interactions with customers to help them make informed decisions about their gambling.
- The Control Centre is a customer focused interface designed to give players transparent insight into their play through intuitively presented, realtime data, and provide easy access to a range of safer gambling tools

#### Safety

888's quick and intuitive Control Center offers industry leading insight and transparency, giving players real-time information on their gambling activity

## *Made for the Future* ESG framework sets a platform for sustainable long-term growth

|                                            |                         | Made to play safely                                                                                                                                                                                                                                                                                                                                            | Made together                                                                                                                                                                                                                                                                                                        | Made greener                                                                                                                                                                                                                                                                                                                                   |  |
|--------------------------------------------|-------------------------|----------------------------------------------------------------------------------------------------------------------------------------------------------------------------------------------------------------------------------------------------------------------------------------------------------------------------------------------------------------|----------------------------------------------------------------------------------------------------------------------------------------------------------------------------------------------------------------------------------------------------------------------------------------------------------------------|------------------------------------------------------------------------------------------------------------------------------------------------------------------------------------------------------------------------------------------------------------------------------------------------------------------------------------------------|--|
|                                            |                         | Preventing harm<br>through safe gambling                                                                                                                                                                                                                                                                                                                       | An inclusive workplace where people can grow and develop                                                                                                                                                                                                                                                             | Protecting our environment, including net zero carbon                                                                                                                                                                                                                                                                                          |  |
|                                            |                         | A world where player tools and restrictions for gambling are a normal part of play                                                                                                                                                                                                                                                                             | An authentic, diverse and interpersonal workplace culture with great people development                                                                                                                                                                                                                              | Net zero direct carbon emissions by 2030 and across our entire value chain by 2035                                                                                                                                                                                                                                                             |  |
| Our focus<br>areas, goals<br>and ambitions |                         | <ul> <li>Use technology as a force for good, giving customers transparency about their activity, and using sophisticated AI to detect and block harmful play and ensuring safety remains a core component of product design</li> <li>Empower customers to make safe and responsible decisions</li> <li>Working with the industry to raise standards</li> </ul> | <ul> <li>Promoting a fair, supportive, and positive working environment that enables 888's people – and its business – to flourish</li> <li>Seeking diversity, supporting social mobility, and welcoming and developing talent wherever we find it</li> <li>Engaging and supporting our local communities</li> </ul> | <ul> <li>Measure and reduce our environmental impact, targeting carbon emissions in particular</li> <li>Working with our largest suppliers and partners to encourage them to reduce their own carbon emissions</li> <li>Supporting employees to travel in low carbon ways</li> <li>Investing in high quality carbon removal offsets</li> </ul> |  |
| progress                                   | 2021<br>highlights      | <ul> <li>Refined Observer algorithms and lowered various thresholds for intervention</li> <li>Rolled out Control Centre to c.40% of players</li> </ul>                                                                                                                                                                                                         | <ul> <li>Launched the inaugural <i>SheLeads</i> programme focused on developing future female leaders</li> <li>Record number of new hires</li> </ul>                                                                                                                                                                 | <ul> <li>Formalised targets and released a carbon report outlining our impact and future goals and plans</li> <li>Scope 1&amp;2 emissions: 3,089 tonnes; Scope 3 emissions, 26,000 tonnes</li> </ul>                                                                                                                                           |  |
| Monitoring progress                        | Targets and measurement | <ul> <li>Observer prompted interactions (2021: 1.3m)</li> <li>Access to Control Centre (Q4 2021: 39%)</li> <li>Active customers with deposit limits (Q4: 41%)</li> </ul>                                                                                                                                                                                       | <ul> <li>Female promotions (targeting 50%; 2021: 39%)</li> <li>Learning &amp; development participation (2021: 50%)</li> <li>Volunteering programme participation (target 50%; 2021: 14% - impacted by COVID19)</li> </ul>                                                                                           | <ul> <li>Zero direct carbon emissions by 2030</li> <li>Zero indirect carbon emissions by 2035</li> <li>Accreditation of targets by Independent Science<br/>Based Target Initiative</li> </ul>                                                                                                                                                  |  |