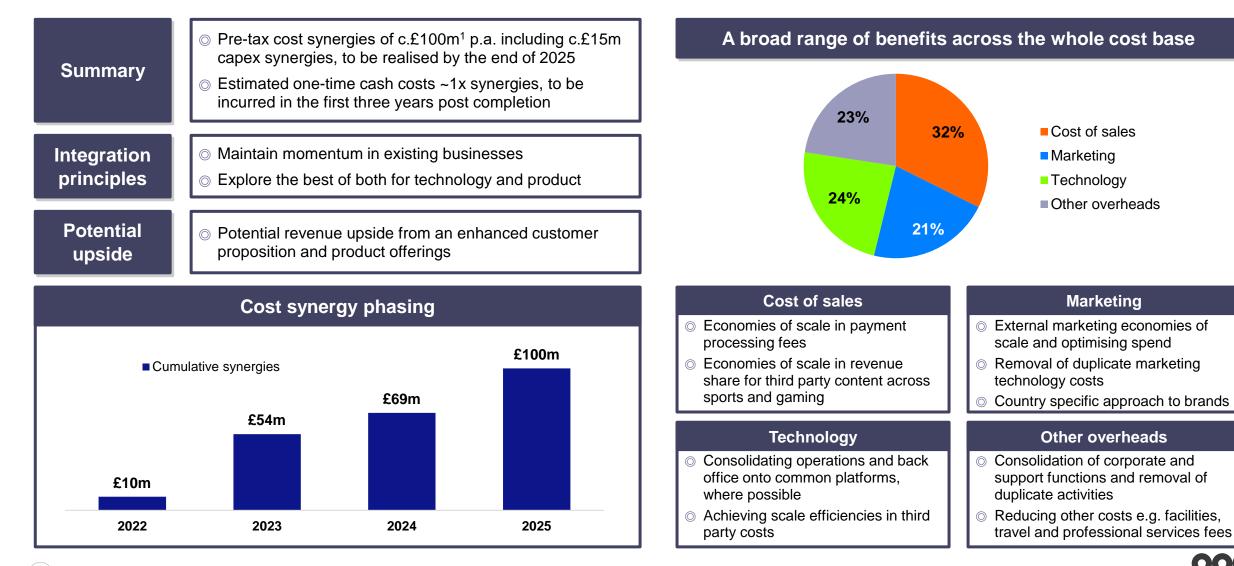

# SYNERGIES

## Significant synergy potential to drive immediate value creation and fuel growth

Source: Company information

Notes: 1 Synergies have been calculated in \$, and translated back to £ for the purposes of this presentation at an exchange rate of £1:\$1.4