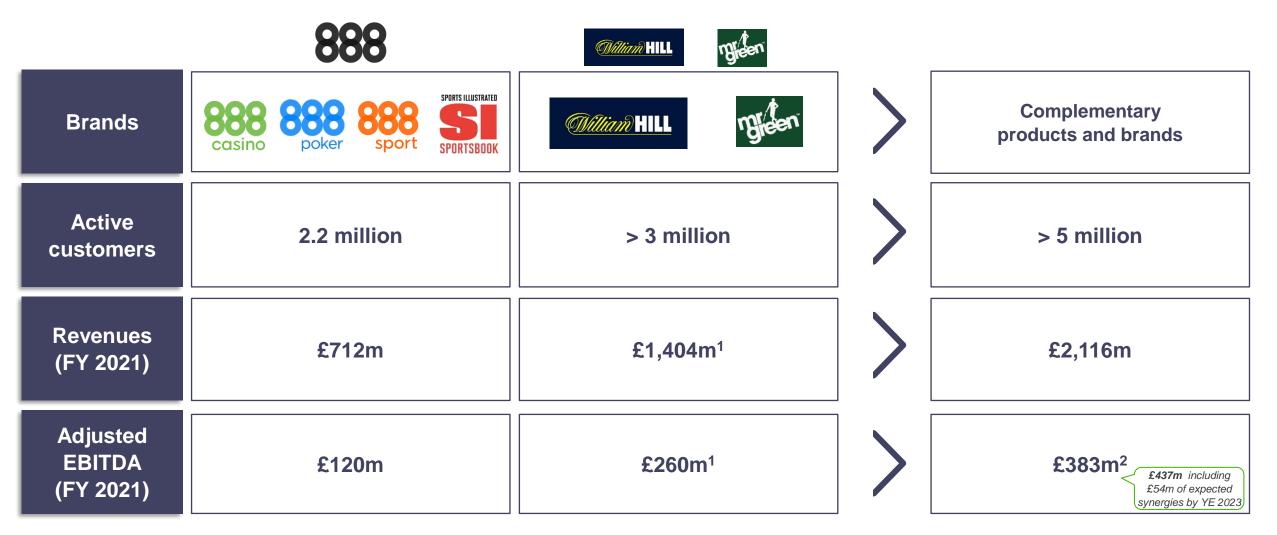

# **A POWERFUL COMBINATION**

Transformational acquisition creating a high-growth global leader with significant scale

888

Source: Company information: Figures converted into USD at exchange rate of £1:\$1.2841 in 2020 and £1:\$1.3757 in 2021

18

Notes: Based on unaudited management accounts of WHI and remains subject to change. The final version of the WHI historical financial information will be included in the prospectus to be published in due course <sup>1</sup> Adjustment to include a full year of retail contribution based on the performance of the last 6 months of 2021, actual figures were Revenue £336.8m and EBITDA £0.6m.<sup>2</sup> Includes net £3.5m related to FX differences

#### Transformational acquisition creating a high-growth global leader with significant scale

The Acquisition brings together two highly complementary businesses, combines two of the industry's leading brands, and **significantly accelerates progress against our strategy:** 

Market focus

Sustainable competitive advantages

Value enhancing M&A

- Positions the business as a leader in our core and growth markets with a platform for strong growth. Top 3 position in the UK and Spain, and top-5 positions across a wide range of markets
- Increased regulated and taxed revenue mix (pro forma FY21: 85%), Improving sustainability
- Enhanced exposure to sports betting, through iconic world-class William Hill brand
- Leveraging combined skills of employees and best of both sharing across proprietary technology, product, brand, and marketing
- Omni-channel opportunity to leverage UK retail footprint to improve experience and drive new customers
- Financially attractive with at least £100m cost synergies expected, along with potential revenue upside
- Step change in scale positions the Enlarged Group to take advantage of growth opportunities, whilst simultaneously driving operating leverage

Notes: 888 results in \$ have been translated to £ at an exchange rate of £1:\$1.3757; <sup>1</sup> Based on unaudited management accounts of WHI and remains subject to change. The final version of the WHI historical financial information will be included in the prospectus to be published in due course. Adjusted EBITIA figure includes £54mm of non capex cost synergies expected in YE 2023, net £3.5m related to FX differences and both, Revenue and Adjusted EBITDA figures include the retail adjustment which includes a full year of retail contribution based on the performance of the last 6 months of 2021, actual figures for retail in 2021 were Revenue £336.8m and EBITDA £0.6m