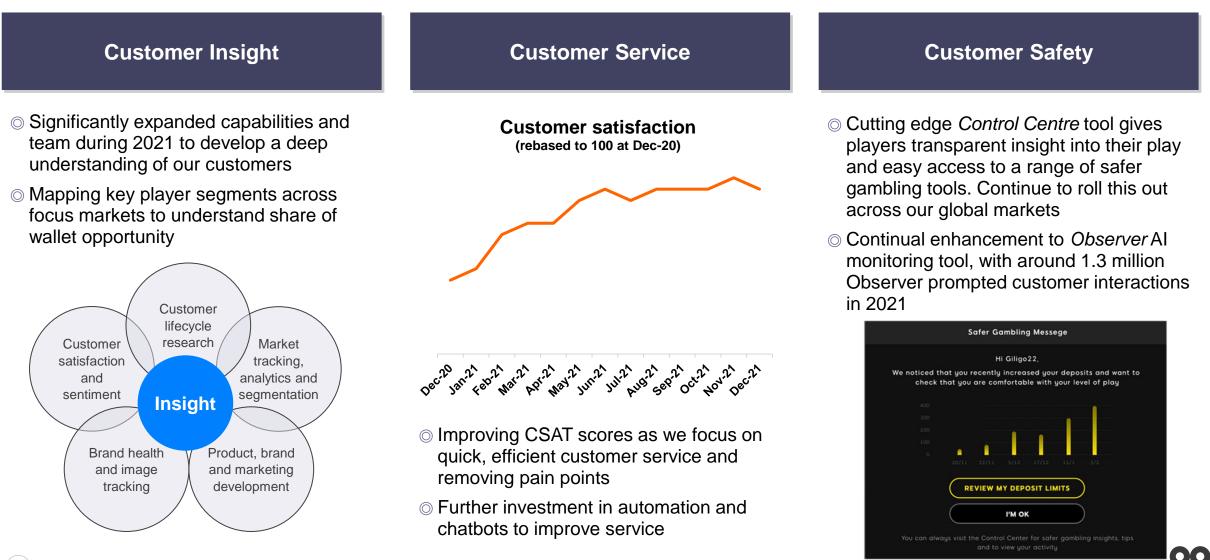

# SAFER GAMBLING

## 888 is committed to ongoing improvement in making gambling safer

Safer gambling is a key pillar of 888's wider ESG framework

#### Made to play safely: Preventing harm through safer gambling

A world where player tools and restrictions for gambling are a normal part of playing We recognise that we must use technology as a force for good

888 has developed two critical technologies that are central to our approach to safer gambling:

- Observer is 888's player monitoring system that uses sophisticated AIdriven algorithms to flag unusual or potentially concerning customer activity. This enables our highly trained safer gambling team to make the most appropriate interactions with customers to help them make informed decisions about their gambling.
- The Control Centre is a customer focused interface designed to give players transparent insight into their play through intuitively presented, realtime data, and provide easy access to a range of safer gambling tools

## *Made for the Future* ESG framework sets a platform for sustainable long-term growth

|                                            |                         | Made to play safely                                                                                                                                                                                                                                                                                                                                            | Made together                                                                                                                                                                                                                                                                                                        | Made greener                                                                                                                                                                                                                                                                                                                                   |  |
|--------------------------------------------|-------------------------|----------------------------------------------------------------------------------------------------------------------------------------------------------------------------------------------------------------------------------------------------------------------------------------------------------------------------------------------------------------|----------------------------------------------------------------------------------------------------------------------------------------------------------------------------------------------------------------------------------------------------------------------------------------------------------------------|------------------------------------------------------------------------------------------------------------------------------------------------------------------------------------------------------------------------------------------------------------------------------------------------------------------------------------------------|--|
|                                            |                         | Preventing harm<br>through safe gambling                                                                                                                                                                                                                                                                                                                       | An inclusive workplace where people can grow and develop                                                                                                                                                                                                                                                             | Protecting our environment, including net zero carbon                                                                                                                                                                                                                                                                                          |  |
|                                            |                         | A world where player tools and restrictions for gambling are a normal part of play                                                                                                                                                                                                                                                                             | An authentic, diverse and interpersonal workplace culture with great people development                                                                                                                                                                                                                              | Net zero direct carbon emissions by 2030 and across our entire value chain by 2035                                                                                                                                                                                                                                                             |  |
| Our focus<br>areas, goals<br>and ambitions |                         | <ul> <li>Use technology as a force for good, giving customers transparency about their activity, and using sophisticated AI to detect and block harmful play and ensuring safety remains a core component of product design</li> <li>Empower customers to make safe and responsible decisions</li> <li>Working with the industry to raise standards</li> </ul> | <ul> <li>Promoting a fair, supportive, and positive working environment that enables 888's people – and its business – to flourish</li> <li>Seeking diversity, supporting social mobility, and welcoming and developing talent wherever we find it</li> <li>Engaging and supporting our local communities</li> </ul> | <ul> <li>Measure and reduce our environmental impact, targeting carbon emissions in particular</li> <li>Working with our largest suppliers and partners to encourage them to reduce their own carbon emissions</li> <li>Supporting employees to travel in low carbon ways</li> <li>Investing in high quality carbon removal offsets</li> </ul> |  |
| progress                                   | 2021<br>highlights      | <ul> <li>Refined Observer algorithms and lowered various thresholds for intervention</li> <li>Rolled out Control Centre to c.40% of players</li> </ul>                                                                                                                                                                                                         | <ul> <li>Launched the inaugural <i>SheLeads</i> programme focused on developing future female leaders</li> <li>Record number of new hires</li> </ul>                                                                                                                                                                 | <ul> <li>Formalised targets and released a carbon report outlining our impact and future goals and plans</li> <li>Scope 1&amp;2 emissions: 3,089 tonnes; Scope 3 emissions, 26,000 tonnes</li> </ul>                                                                                                                                           |  |
| Monitoring progress                        | Targets and measurement | <ul> <li>Observer prompted interactions (2021: 1.3m)</li> <li>Access to Control Centre (Q4 2021: 39%)</li> <li>Active customers with deposit limits (Q4: 41%)</li> </ul>                                                                                                                                                                                       | <ul> <li>Female promotions (targeting 50%; 2021: 39%)</li> <li>Learning &amp; development participation (2021: 50%)</li> <li>Volunteering programme participation (target 50%; 2021: 14% - impacted by COVID19)</li> </ul>                                                                                           | <ul> <li>Zero direct carbon emissions by 2030</li> <li>Zero indirect carbon emissions by 2035</li> <li>Accreditation of targets by Independent Science<br/>Based Target Initiative</li> </ul>                                                                                                                                                  |  |