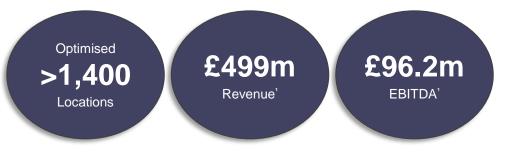

# **ENLARGED GROUP FINANCIALS**

## **Pro forma normalised**

|                       | FY19    | FY20    | FY21               |                          |
|-----------------------|---------|---------|--------------------|--------------------------|
| Revenue               |         |         |                    |                          |
| 888                   | 438.8   | 661.7   | 712.4              |                          |
| UK Online             | 480.9   | 503.2   | 628.6              |                          |
| International Online  | 257.4   | 299.6   | 276.0              |                          |
| Retail <sup>1,2</sup> | 717.0   | 506.0   | 499.0              |                          |
| PF Enlarged Revenue   | 1,894.1 | 1,970.5 | 2,116.0            |                          |
| EBITDA                |         |         |                    |                          |
| 888                   | 72.1    | 121.2   | 119.9              |                          |
| UK Online             | 128.3   | 130.4   | 154.1              |                          |
| International Online  | 36.2    | 44.4    | 35.8               |                          |
| Retail <sup>1,2</sup> | 141.0   | 97.5    | 96.2               |                          |
| Corporate             | (47.5)  | (40.5)  | (26.1)             |                          |
| Total                 | 330.1   | 353.0   | 383.4 <sup>3</sup> |                          |
|                       |         |         |                    | 37m includ<br>4m of expe |
| D&A                   | (138.6) | (136.4) | (132.8) no         | on-capex c               |
| 888 – Capex           | (64.9)  | (24.1)  | (22.2) sy          | nergies by<br>2023       |
| WHI – Capex           | (66.4)  | (55.8)  | (72.0)             |                          |
| Total Capex           | (131.3) | (79.9)  | (94.2)             |                          |
| EBITDA - Capex        | 198.8   | 273.1   | 285.8              |                          |