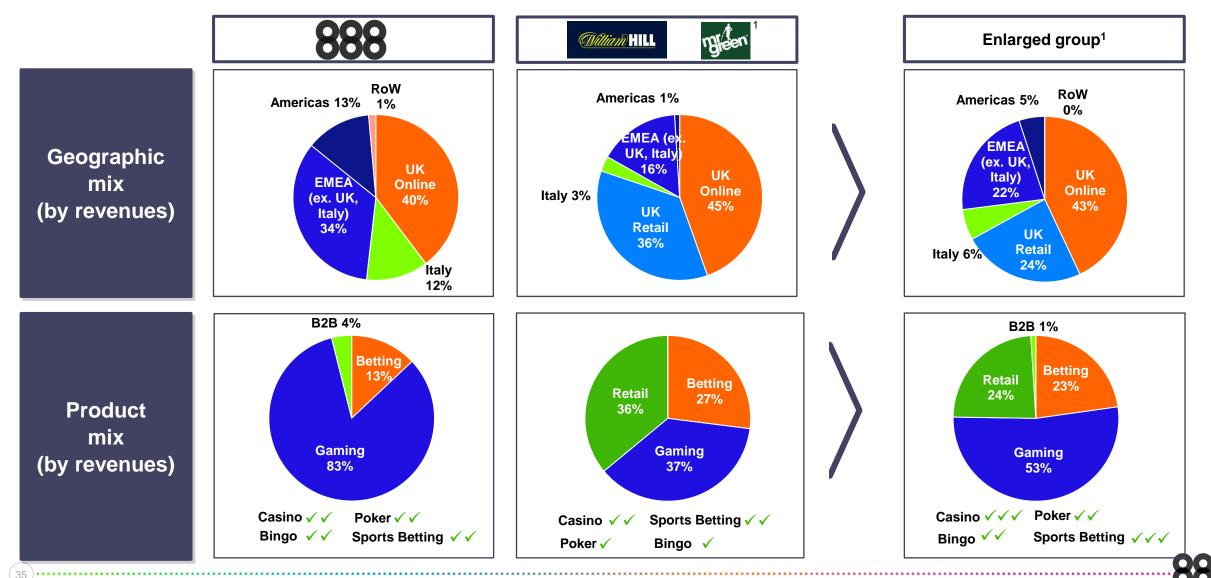

# **REGULATED MARKET FOOTPRINT**

# Well diversified geographic mix with a focus on regulated markets