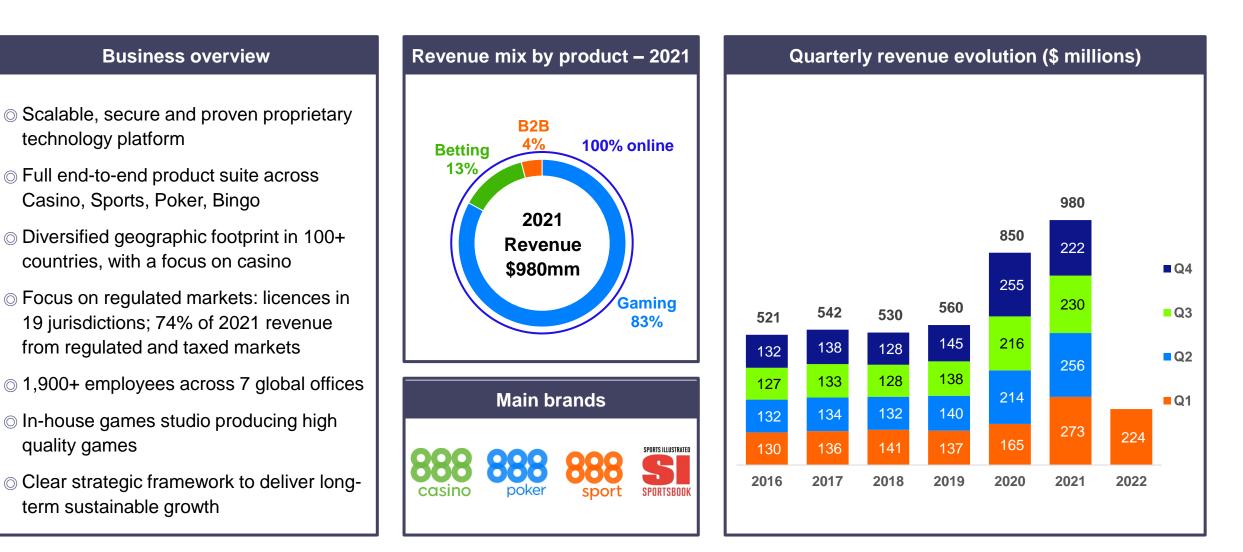

# 888: AT A GLANCE

## A leading global online betting and gaming company

#### **Record revenues and Adjusted EBITDA despite regulatory headwinds**

| US\$ million          | S                           | 2021  | 2020  | YoY      |
|-----------------------|-----------------------------|-------|-------|----------|
|                       | B2C                         | 941.9 | 814.3 | 16%      |
| Revenue               | B2B                         | 38.2  | 35.4  | 8%       |
|                       | Total                       | 980.1 | 849.7 | 15%      |
|                       |                             |       |       |          |
| Profitability         | Adjusted EBITDA             | 165.0 | 155.6 | 6%       |
|                       | Adjusted EBITDA<br>Margin   | 16.8% | 18.3% | -1.5ppts |
|                       | Adjusted EPS                | 27.3c | 27.3c | flat     |
|                       |                             |       |       |          |
|                       | Free Cash Flow <sup>2</sup> | 102.7 | 175.4 | -41%     |
| Financial<br>Position | DPS (Dividend) <sup>3</sup> | 4.5c  | 14.6c | -69%     |
|                       | Net Cash⁴                   | 174.5 | 148.2 | 18%      |

- Revenue growth of +15% (+10%cc<sup>1</sup>) driven by expansion in regulated markets
- Adjusted EBITDA margin slightly down, reflecting additional investment in the US and marketing to support our growth plans
- Free cash flow impacted by working capital timing, particularly the significant positive swing in the prior year, together with investment in the US and exceptional costs related to M&A
- Strong balance sheet with 18% increase in Net Cash position

# **QUARTERLY GROUP REVENUE – 888**

| US\$m       | 2019 |     |     | 2020 |     |     | 2021 |     |  |     | 2022 |     |     |     |
|-------------|------|-----|-----|------|-----|-----|------|-----|--|-----|------|-----|-----|-----|
|             | Q1   | Q2  | Q3  | Q4   | Q1  | Q2  | Q3   | Q4  |  | Q1  | Q2   | Q3  | Q4  | Q1  |
| B2C Gaming  | 107  | 111 | 109 | 114  | 131 | 186 | 175  | 200 |  | 221 | 208  | 194 | 192 | 191 |
| B2C Betting | 23   | 22  | 22  | 23   | 26  | 19  | 32   | 46  |  | 42  | 39   | 27  | 20  | 24  |
| B2C         | 130  | 133 | 131 | 137  | 157 | 204 | 206  | 247 |  | 263 | 246  | 220 | 213 | 215 |
| B2B         | 8    | 7   | 7   | 8    | 8   | 10  | 9    | 8   |  | 10  | 10   | 10  | 9   | 9   |
| Total       | 137  | 140 | 138 | 145  | 165 | 214 | 216  | 255 |  | 273 | 256  | 230 | 222 | 224 |